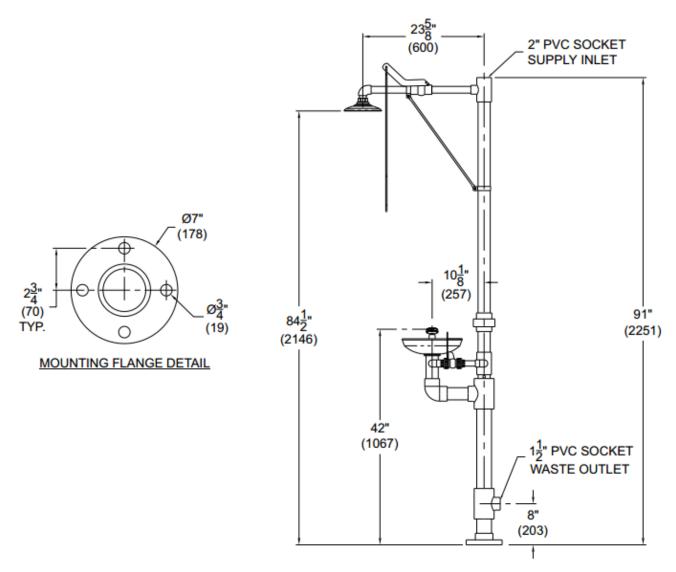

Water Supply: 2" schedule 80 PVC socket, top inlet.

Waste: 1-1/2" schedule 80 PVC socket.

**Piping & Mounting:** 2" schedule 80 PVC, upper piping.

2-1/2" schedule 80 PVC, lower pedestal pipe for added strength. 7" diameter heavy duty schedule 80 PVC mounting flange.

#### GENERAL NOTES;

1. ALL DIMENSIONS ARE IN INCHES (MM).