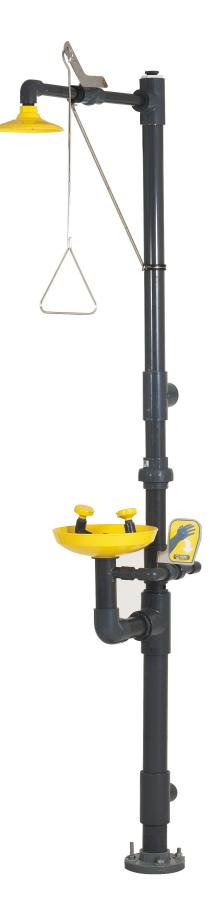

# PVC Combination Station, Plastic Bowl Eye/Face Wash and Shower Head

Model S1320-PVC is a pedestal mounted combination station with an eye/face wash, with an ABS plastic bowl, ABS plastic eye/face wash spray heads, a stay-open 3/4" PVC ball valve with a push handle and a shower with a plastic showerhead and a 1" stay-open PVC ball valve with a pull rod. All pipe and pipe fittings are dark grey schedule 80 PVC.

### Standard Equipment:

**Showerhead:** Yellow, ABS plastic 190mm diameter showerhead with 75LPM flow regulator. An anti-microbial agent is molded into the ABS material, providing integral protection.

**Shower Valve:** 1" schedule 80 PVC stay-open valve with Teflon seals. Unit is provided with electro-polished stainless steel actuator arm and a 737mm stainless steel pull rod electro polished for added corrosion resistance.

**Eye/Face Wash Bowl:** Yellow, ABS plastic 300mm diameter bowl.

**Spray Head Assembly:** ABS yellow plastic eye/face wash heads with integral flip dust covers, internal flow controls and filters to remove debris from the water. An

anti-microbial agent is molded into the ABS material, providing integral protection. Heads are attached to an all PVC supply tubing assembly.

**Eye/Face Wash Valve:** 3/4" schedule 80 PVC stay-open valve with Teflon seals. Unit is provided with a stainless steel push handle electro polished for added corrosion resistance.

Water Supply: 2" schedule 80 PVC socket, top inlet.

Waste: 1-1/2" schedule 80 PVC socket.

**Piping & Mounting:** 2" schedule 80 PVC, upper piping.

2-1/2" schedule 80 PVC, lower pedestal pipe for added strength. 7" diameter heavy duty schedule 80 PVC mounting flange.

**Universal Sign:** ANSI compliant, Safety Eye/Wash identification sign.

**Weekly Test Tag:** A waterproof test card to record the date and inspector's name for weekly functional testing of the unit.